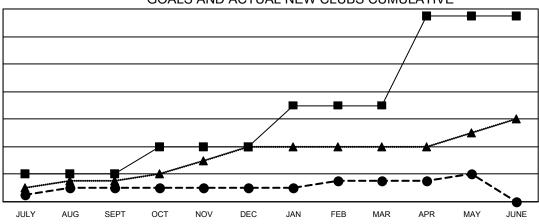

## Multiple District 14

**LOCATION: PENNSYLVANIA** 

| Clubs                 |               |           |               |  |  |  |  |  |
|-----------------------|---------------|-----------|---------------|--|--|--|--|--|
| RESULTS FOR 2021-2022 |               |           |               |  |  |  |  |  |
| QUARTER               | NEW CLUB GOAL | NEW CLUBS | DROPPED CLUBS |  |  |  |  |  |
| JULY/AUG/SEPT         | 4             | 2         | 9             |  |  |  |  |  |
| OCT/NOV/DEC           | 4             | 0         | 3             |  |  |  |  |  |
| JAN/FEB/MAR           | 6             | 1         | 4             |  |  |  |  |  |
| APR/MAY/JUNE          | 13            | 1         | 2             |  |  |  |  |  |

## GOALS AND ACTUAL NEW CLUBS CUMULATIVE

- CURRENT YEAR GOALS FOR NEW CLUBS

- ● - CURRENT YEAR ACTUAL NEW CLUBS

- ▲ - LAST YEAR ACTUAL NEW CLUBS