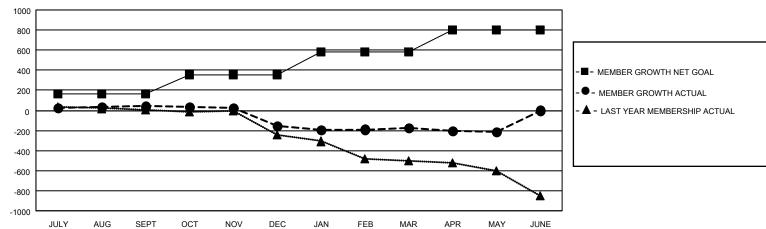

| Members               |  |                   |     |                       |                                              |  |  |  |
|-----------------------|--|-------------------|-----|-----------------------|----------------------------------------------|--|--|--|
| RESULTS FOR 2021-2022 |  |                   |     |                       |                                              |  |  |  |
| QUARTER               |  | GROWTH NET<br>OAL | MEM | IBER GROWTH<br>ACTUAL | DROPPED MEMBERS ACTUAL (including transfers) |  |  |  |
| JULY/AUG/SEPT         |  | 164               |     | 474                   | 344                                          |  |  |  |
| OCT/NOV/DEC           |  | 194               |     | 354                   | 528                                          |  |  |  |
| JAN/FEB/MAR           |  | 224               |     | 399                   | 378                                          |  |  |  |
| APR/MAY/JUNE          |  | 219               |     | 243                   | 272                                          |  |  |  |

## GOALS AND ACTUAL MEMBERS CUMULATIVE

| DROPPED CLUBS: 18 |       | 372 CLUBS OF 664 ADDED 1 OR | GENDER DISTRIBUTION                |                 |  |
|-------------------|-------|-----------------------------|------------------------------------|-----------------|--|
|                   |       | MORE NEW MEMBERS            | MALE                               | 11,628 (69.14%) |  |
|                   |       |                             | FEMALE                             | 5,186 (30.84%)  |  |
| DROPPED MEMBERS   |       |                             | NON BINARY                         | 0 (0.00%)       |  |
| DECEASED          | 372   |                             | PREFER NOT TO ANSWER               | 3 (0.02%)       |  |
| CLUB CANCELLED    | 105   |                             | TOTAL FAMILY LIMIT MEMBERS         | 3.190           |  |
| OTHER             | 1,044 | CLICK HERE FOR CUMULATIVE   | TOTAL FAMILY UNIT MEMBERS 3,       |                 |  |
| TOTAL             | 1,521 | MEMBERSHIP DATA             | FAMILY MEMBERS PAYING HALI<br>DUES | F 1,652         |  |